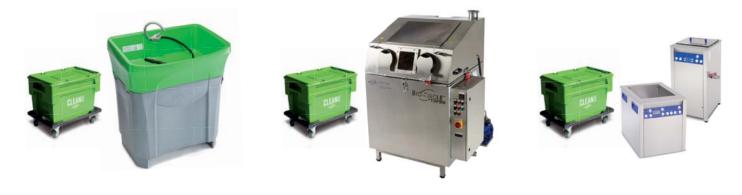

## PARTSWASHER

**HTW**Automatic cleaning system

**BIO-CIRCLE Turbo** 2 in 1 automatic and manual cleaning system

**BIO-CIRCLE HP**Manual 40 bar cleaning system

## Cleaning solutions for systems

easy - fast- efficient

Use of natural extracts for superior cleaning

► Not mandatory to labeling acc. to CLP Regulation

Certified for food processing industries