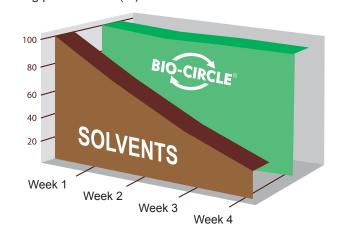

#### **CLEANING CONSISTENCY**

Cleaning performance (%)

### longer

- ► Constant high cleaning performance
- ▶ 5-10 longer lifetime than traditional solvents

Lifts the grease from the surfaceSuperior degreasing performance

safe

- Convenient for the operator
- ▶ VOC-free