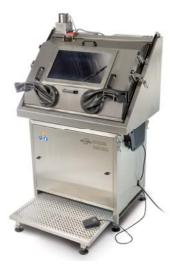

## PARTSWASHER

**HTW**Automatic cleaning system

**BIO-CIRCLE Turbo** 2 in 1 automatic and manual cleaning system

**BIO-CIRCLE HP**Manual 40 bar cleaning system