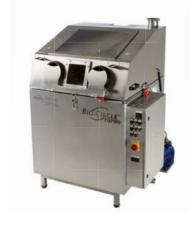

### PARTSWASHER

**BIO-CIRCLE** 

The powerful alternative to solvent parts washing.

BIO-CIRCLE Service ensures that your parts washer is:

▶ always ready-to-use ▶ comfortable ▶ perfectly working for you

## PARTSWASHER

**HTW**Automatic cleaning system

**BIO-CIRCLE Turbo** 2 in 1 automatic and manual cleaning system

**BIO-CIRCLE HP**Manual 40 bar cleaning system