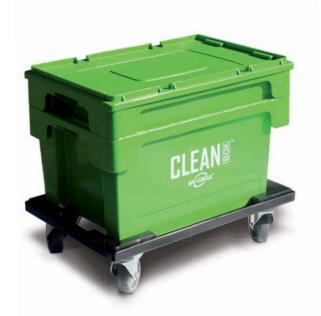

### CLEAN BOX Max and Flex

The perfect solution for M, L, and XL parts. Easy removal of oil, grease and dirt at ambient temperature – a resource-friendly circulation system.

### CLEAN BOX

The innovative mobile pre-cleaning concept.

- Fast and efficient pre-cleaning
- ► Time saving
- Process optimization

CLEAN BOX – 180° turn for convenient draining and emptying.