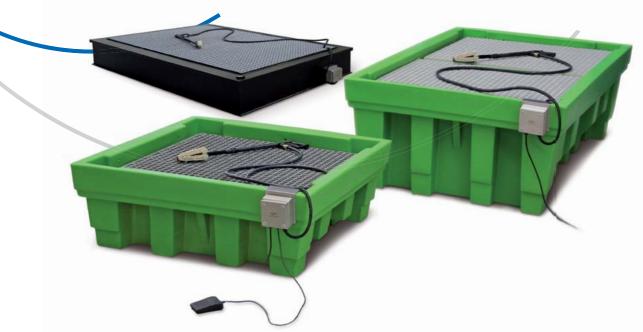

### CLEAN BOX Max and Flex

The perfect solution for M, L, and XL parts. Easy removal of oil, grease and dirt at ambient temperature – a resource-friendly circulation system.

### CLEAN BOX

The innovative mobile pre-cleaning concept.

- Fast and efficient pre-cleaning
- ► Time saving
- Process optimization

CLEAN BOX – 180° turn for convenient draining and emptying.