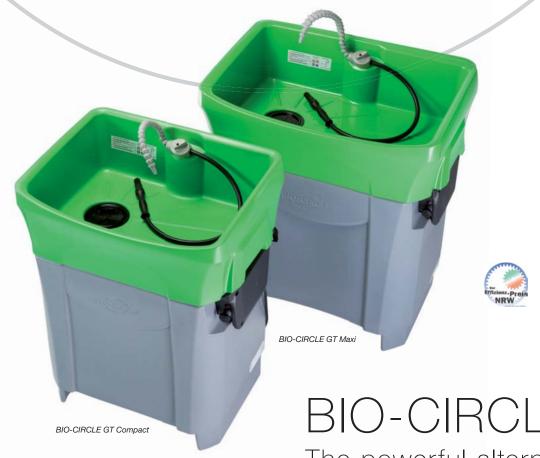

## PARTSWASHER

**HTW**Automatic cleaning system

**BIO-CIRCLE Turbo** 2 in 1 automatic and manual cleaning system

**BIO-CIRCLE HP**Manual 40 bar cleaning system